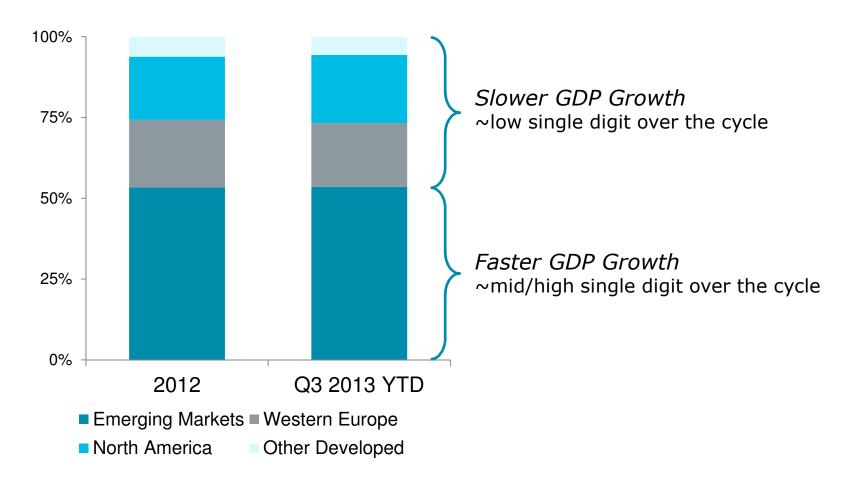

#### **MORE THAN HALF OF REVENUES IN HIGHER-GROWTH MARKETS**

Note: Other Developed = Australia, New Zealand, South Korea, Japan, Singapore. *Source: Company filings* 