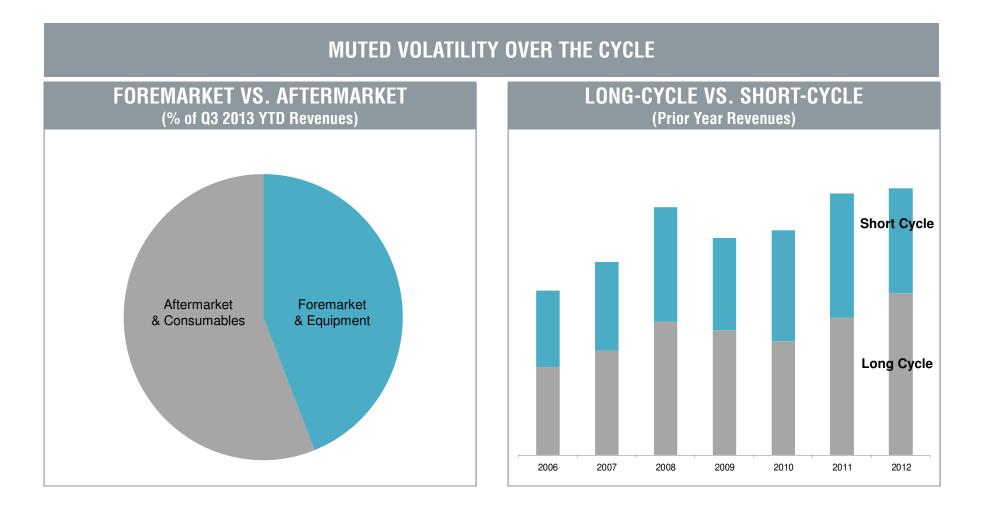

# **BALANCED REVENUES**

Note: Long cycle = Colfax Fluid Handling, Howden, ESAB Cutting & Automation. *Source: Company filings* 